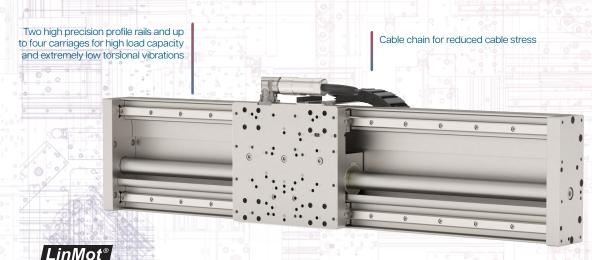

The EM01 Linear Modules are optimised for heavy loads and long load duration. Two parallel guide rails and carriages eliminate torsional vibrations. A heavy-duty version of the EM01 module with four carriages on two rails provides even greater mechanical rigidity.