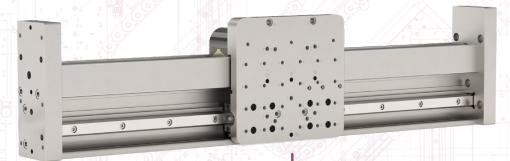

The EM01 Linear Modules are optimised for heavy loads and long load duration. Two parallel guide rails and carriages eliminate torsional vibrations. A heavy-duty version of the EM01 module with four carriages on two rails provides even greater mechanical rigidity.