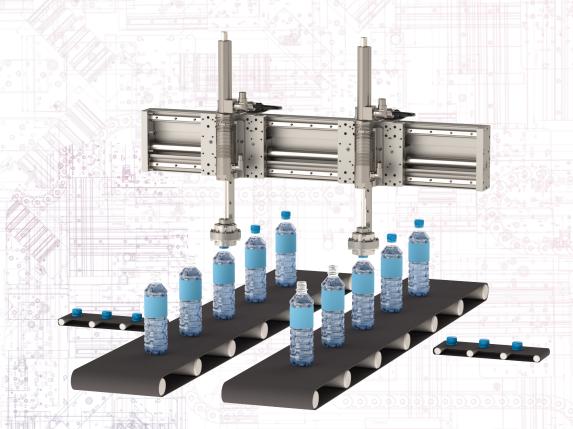

# Wide Range of Application with LinMot Linearmodules EM01/FM01

The modularity of the FM and EM modules with the complete LinMot product family opens up a wide range of applications to the user. Up to 8 stators can be realised on a single linear module, which significantly increases versatility.

These products offer high guidance accuracy and allow dynamic and precise positioning of the load. They can be assembled into a gantry or semi-gantry design without additional adapters and are mechanically compatible with many other LinMot products. All this, together with the ability to drive multiple stators on the same guide, makes the linear modules a powerful tool for any automation task.