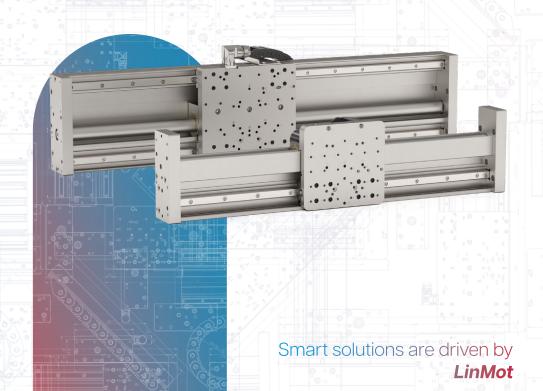

LinMot FM01 and EM01 modules are complete drive solutions consisting of a linear guide and an integrated LinMot linear motor

These products offer high guidance accuracy and allow dynamic and precise positioning of the load. They can be assembled into a gantry or semi-gantry design without additional adapters and are mechanically compatible with many other LinMot products. All this, together with the ability to drive multiple stators on the same guide, makes the linear modules a powerful tool for any automation task.