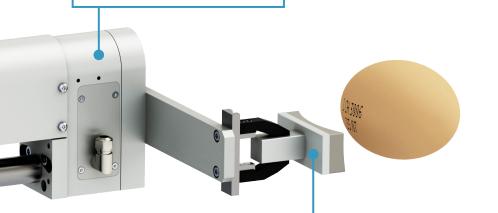

## Optionally mountable force sensor

The optional force sensors impress with their ease of integration and enable the simple realisation of high-precision, force-controlled assembly and testing applications (Industry 4.0).

- Highest measuring accuracy despite mounting of gripper / tools directly on the sensor (force application side)
- Insensitive to lateral loads or lateral tilting moments
- High resistance to non-centric force application
- Calibrated sensor with 1% accuracy
- Large measuring range of ±500N

Example application for sensitive, eccentric force measurement with lever arm, gripper and stamp

Product video for the force sensor F05