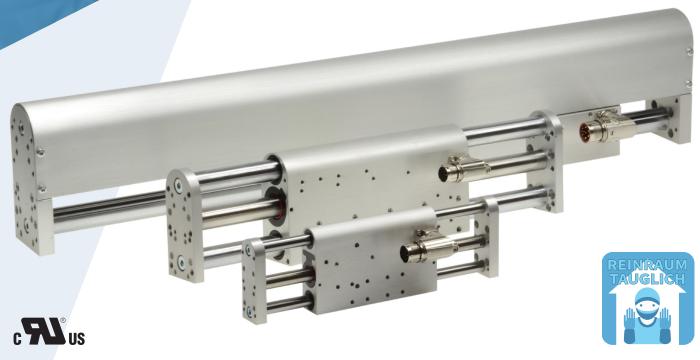

# LinMot® DM01 Linear Modules with optional Force Sensor

DM01 linear modules stand out due to their high rigidity, good running properties, low friction and easy cleaning. With strokes up to 570 mm and forces up to almost 600 N, the modules can be used in a variety of applications.

The stator is well protected from dirt and is almost maintenance-free.

Extreme stability guaranteed

Available with clean room approval up to ISO4

Load masses can be mounted on both sides

Lubricants compatible for use in the food sector

## Optionally mountable force sensor

The optional force sensors impress with their ease of integration and enable the simple realisation of high-precision, force-controlled assembly and testing applications (Industry 4.0).