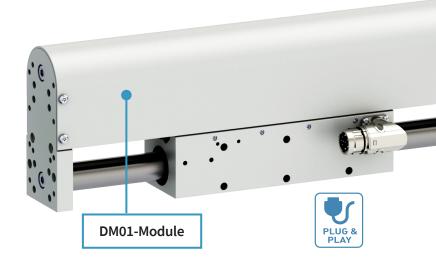

# LinMot® DM01 Linear Modules with optional Force Sensor

### High-precision DM01 Linear Modules from LinMot®

LinMot has the right product selection at hand for your demanding applications. LinMot's DM01 linear modules are highly dynamic, durable and easy to clean.

DM01 linear modules stand out due to their high rigidity, good running properties, low friction and easy cleaning. With strokes up to 570 mm and forces up to almost 600 N, the modules can be used in a variety of applications.

The stator is well protected from dirt and is almost maintenance-free.

Extreme stability guaranteed

Available with clean room approval up to ISO4

Load masses can be mounted on both sides

Lubricants compatible for use in the food sector

High quality and precision

Highest dynamics with high positioning accuracy