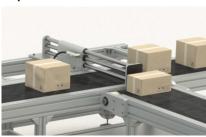

#### **TYPICAL AREAS OF APPLICATION**

#### **Expel**

Joining / Pressing

Pick, (Rotate) & Place

Optionally available with load compensation (MagSpring)