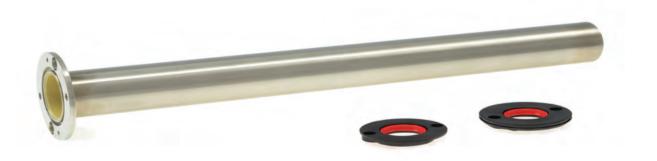

#### **COMPLETE BEARING KIT**

Bearing kits for P10 motors consist of plastic bearing sleeves that are installed over the entire length of the stator. For the larger P10-70 motors, these sliding bearings are already installed in a complete stainless steel tube.

In addition to the bearings themselves, each installation kit contains both stator end pieces (front/rear) with integrated wipers. The bearing is thus protected from external contamination.

Bearing kit PB10-70