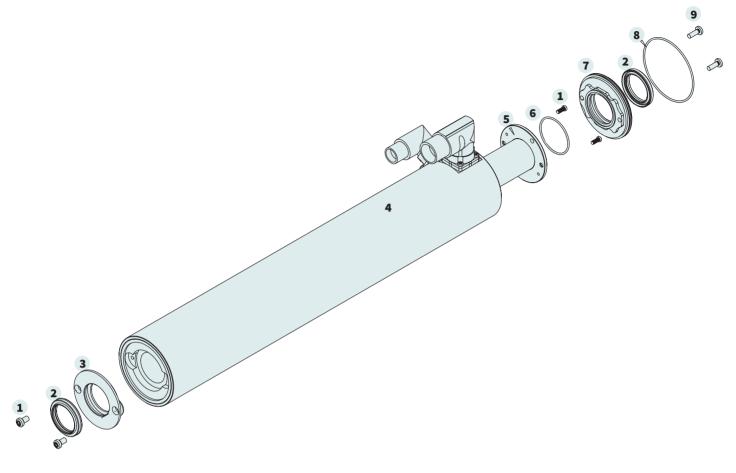

| PARTS LIST |                                |  |  |  |
|------------|--------------------------------|--|--|--|
| Pos        | Description                    |  |  |  |
| 1          | Pan head screw stainless steel |  |  |  |
| 2          | Wipers                         |  |  |  |
| 3          | Stator end piece front         |  |  |  |
| 4          | Stator                         |  |  |  |
| 5          | Bearing tube                   |  |  |  |
| 6          | O-Ring 33 x 1.5 mm<br>ISO 3601 |  |  |  |
| 7          | Stator end piece rear          |  |  |  |
| 8          | O-Ring 60 x 1.5 mm<br>ISO 3601 |  |  |  |
| 9          | Pan head screw stainless steel |  |  |  |