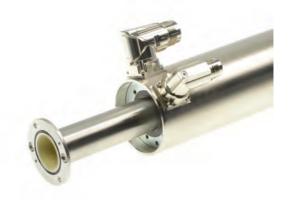

## **Bearing kits**

Linear motors in the P10 model series are used under challenging conditions. For fast, uncomplicated maintenance, these types of motors are equipped with replaceable slider bearings. The integrated sliding bearings are east to replace in a few manual steps.

#### **COMPLETE BEARING KIT**

Bearing kits for P10 motors consist of plastic bearing sleeves that are installed over the entire length of the stator. For the larger P10-70 motors, these sliding bearings are already installed in a complete stainless steel tube.