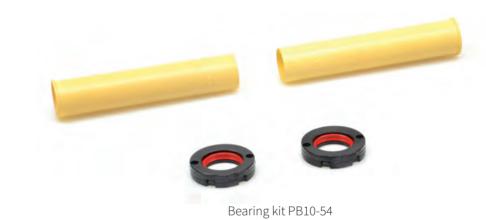

#### **COMPLETE BEARING KIT**

Bearing kits for P10 motors consist of plastic bearing sleeves that are installed over the entire length of the stator. For the larger P10-70 motors, these sliding bearings are already installed in a complete stainless steel tube.

#### PB10-54

| PARTS LIST |                                |  |  |  |
|------------|--------------------------------|--|--|--|
| Pos        | Description                    |  |  |  |
| 1          | Pan head screw stainless steel |  |  |  |
| 2          | Stator end piece               |  |  |  |
| 3          | Wiper                          |  |  |  |
| 4          | Bearing bushing                |  |  |  |
| 5          | Stator                         |  |  |  |

### **ORDERING INFORMATION**

| Item          | Description                 | Item-No.  |
|---------------|-----------------------------|-----------|
| PB10-54x120-L | Bearing kit for PS10-54x120 | 0150-3671 |
| PB10-54x180-L | Bearing kit for PS10-54x180 | 0150-3672 |
| PB10-54x240-L | Bearing kit for PS10-54x240 | 0150-3673 |
| PB10-54x300-L | Bearing kit for PS10-54x300 | 0150-3674 |