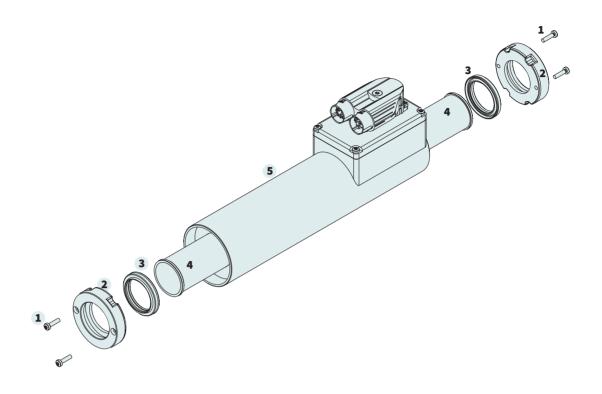

| PARTS LIST |                                |  |  |  |
|------------|--------------------------------|--|--|--|
| Pos        | Description                    |  |  |  |
| 1          | Pan head screw stainless steel |  |  |  |
| 2          | Wipers                         |  |  |  |
| 3          | Stator end piece front         |  |  |  |
| 4          | Stator                         |  |  |  |
| 5          | Bearing tube                   |  |  |  |
| 6          | O-Ring 33 x 1.5 mm<br>ISO 3601 |  |  |  |
| 7          | Stator end piece rear          |  |  |  |
| 8          | O-Ring 60 x 1.5 mm<br>ISO 3601 |  |  |  |
| 9          | Pan head screw stainless steel |  |  |  |

#### **ORDERING INFORMATION**

| Item          | Description                 | Item-No.  |
|---------------|-----------------------------|-----------|
| PB10-70x80-L  | Bearing kit for PS10-70x80  | 0150-3431 |
| PB10-70x160-L | Bearing kit for PS10-70x160 | 0150-3432 |
| PB10-70x240-L | Bearing kit for PS10-70x240 | 0150-3433 |
| PB10-70x320-L | Bearing kit for PS10-70x320 | 0150-3434 |
| PB10-70x400-L | Bearing kit for PS10-70x400 | 0150-3435 |